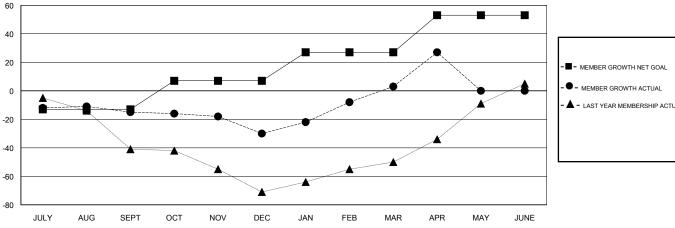

Clubs

| RESULTS FOR 2017-2018 |                           |                         |                                              |  |  |  |  |
|-----------------------|---------------------------|-------------------------|----------------------------------------------|--|--|--|--|
| QUARTER               | MEMBER GROWTH NET<br>GOAL | MEMBER GROWTH<br>ACTUAL | DROPPED MEMBERS ACTUAL (including transfers) |  |  |  |  |
| JULY/AUG/SEPT         | -13                       | 10                      | 24                                           |  |  |  |  |
| OCT/NOV/DEC           | 20                        | 14                      | 28                                           |  |  |  |  |
| JAN/FEB/MAR           | 20                        | 43                      | 9                                            |  |  |  |  |
| APR/MAY/JUNE          | 26                        | 28                      | 4                                            |  |  |  |  |