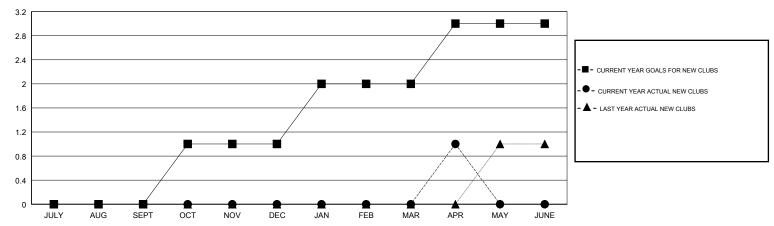

## LOCATION TURKEY

| ON TOTAL | GIVIT CA         |
|----------|------------------|
|          | Members          |
| RESUL    | TS FOR 2017-2018 |
|          |                  |

| RESULTS FOR 2017-2018 |               |           |               |  |  |  |  |
|-----------------------|---------------|-----------|---------------|--|--|--|--|
| QUARTER               | NEW CLUB GOAL | NEW CLUBS | DROPPED CLUBS |  |  |  |  |
| JULY/AUG/SEPT         | 0             | 0         | 0             |  |  |  |  |
| OCT/NOV/DEC           | 1             | 0         | 0             |  |  |  |  |
| JAN/FEB/MAR           | 1             | 0         | 0             |  |  |  |  |
| APR/MAY/JUNE          | 1             | 1         | 0             |  |  |  |  |